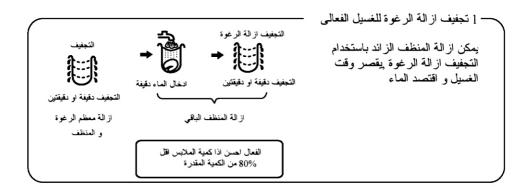

2 مدخل المياه السريع
 2 اذا لا تريد التجفيف الرشاشى, ممكن صب
 المياه الى خوض الغسيل عن طريق مدخل
 المياه السريع فيمكن تخفيف الهواء الرطوب
 داخل لوحة التحكيم و يساعد على تطويل
 حياة القطاع